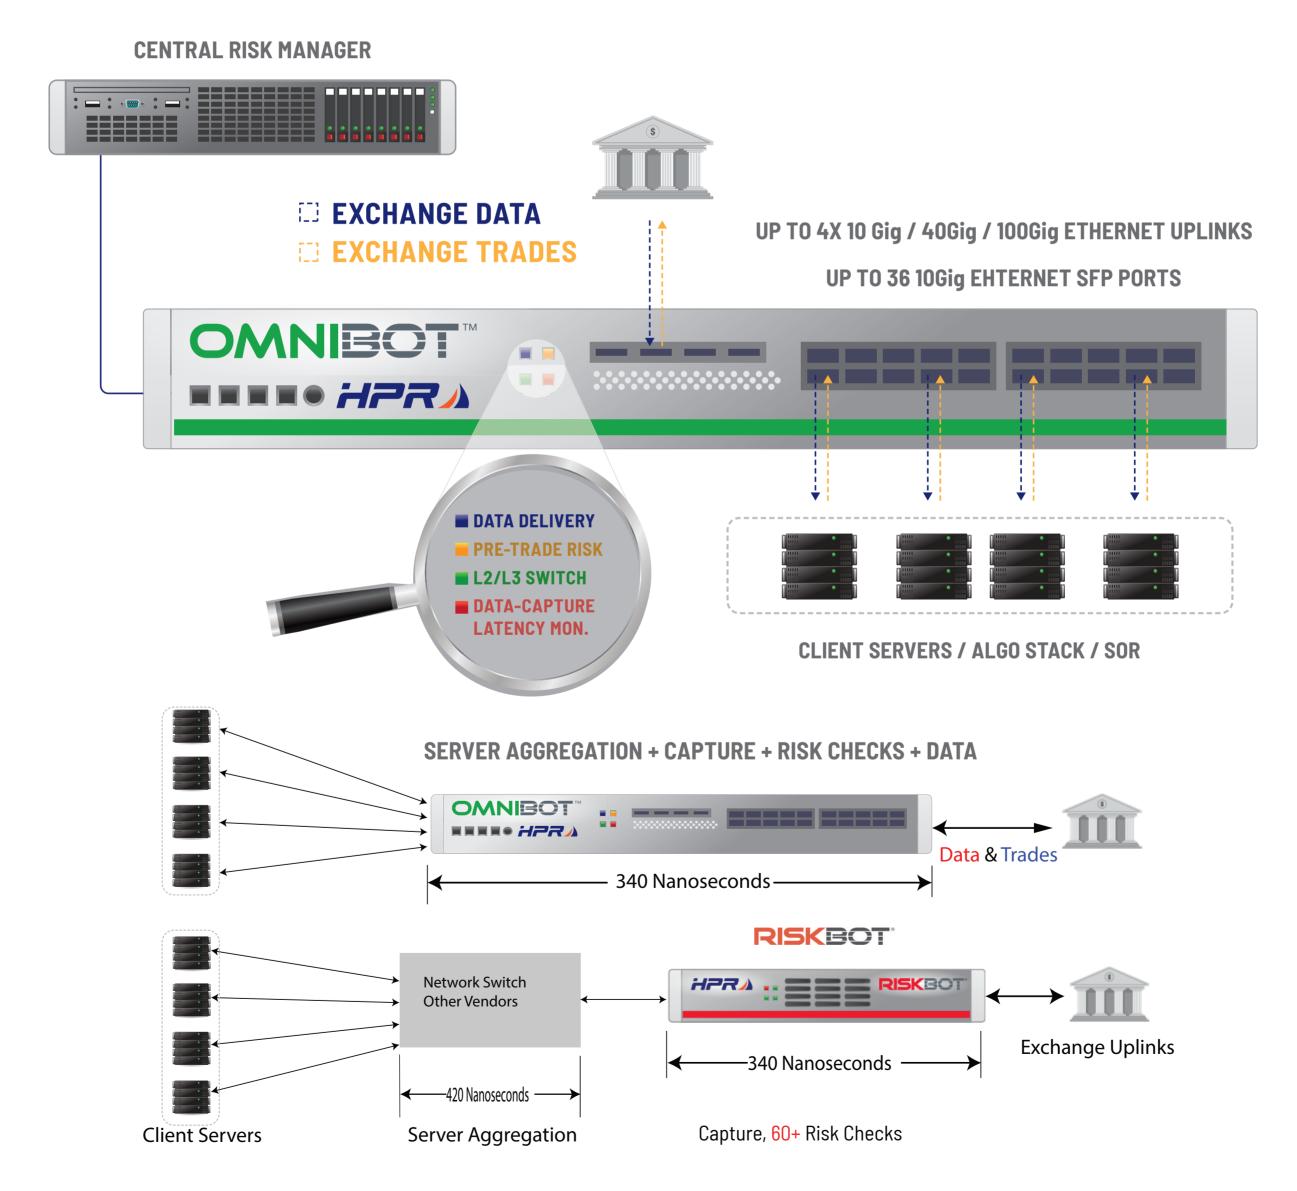

## OMNIBOT

OMNIBOT IS A FIRST-OF-ITS-KIND NETWORKING DEVICE THAT ALLOWS CAPITAL MARKETS INFRASTRUCTURE CONSUMERS TO INTEGRATE L2/L3 NETWORK SWITCHING INTO A SINGLE APPLICATION-AWARE APPLIANCE. MISSION CRITICAL TRADING APPLICATIONS SUCH AS PRE-TRADE RISK MANAGEMENT, DATA DELIVERY AND LATENCY MEASUREMENT ARE COMBINED INTO A SINGLE DEVICE.

L2/L3 INTEGRATED NETWORK AGGREGATION - NO ADDED LATENCY!